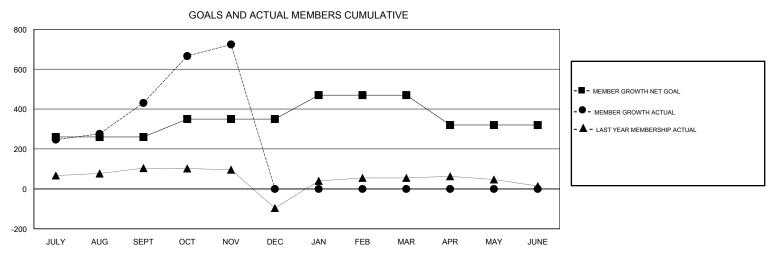

# **LOCATION INDIA**

| CAT | ATION INDIA GMT CA    |                           |                         |                                              |  |  |  |  |  |  |
|-----|-----------------------|---------------------------|-------------------------|----------------------------------------------|--|--|--|--|--|--|
|     | Members               |                           |                         |                                              |  |  |  |  |  |  |
|     | RESULTS FOR 2018-2019 |                           |                         |                                              |  |  |  |  |  |  |
|     | QUARTER               | MEMBER GROWTH NET<br>GOAL | MEMBER GROWTH<br>ACTUAL | DROPPED MEMBERS ACTUAL (including transfers) |  |  |  |  |  |  |
|     | JULY/AUG/SEPT         | 260                       | 531                     | 91                                           |  |  |  |  |  |  |
|     | OCT/NOV/DEC           | 90                        | 338                     | 34                                           |  |  |  |  |  |  |
|     | JAN/FEB/MAR           | 120                       | 0                       | 0                                            |  |  |  |  |  |  |
|     | APR/MAY/JUNE          | -150                      | 0                       | 0                                            |  |  |  |  |  |  |